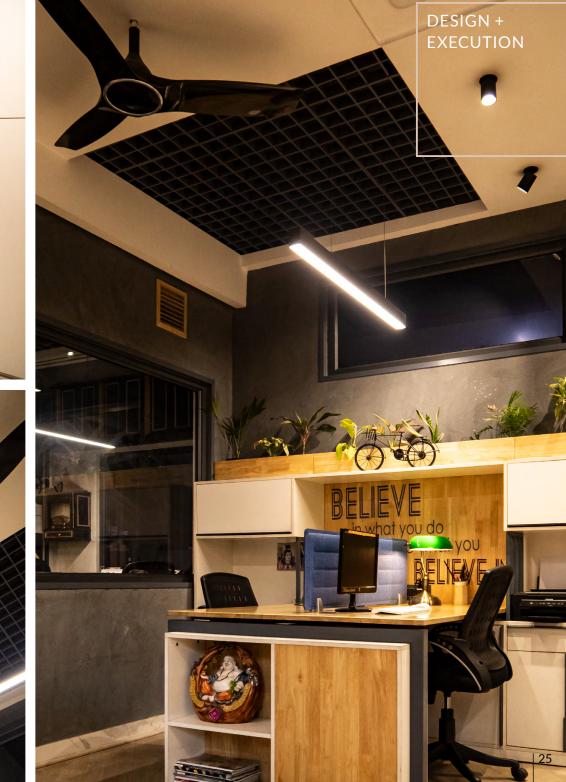

## S.K. International Corporate Office

The intent was to create a **signature style** for SKI offices, which relates to our contemporary approach. To encourage interactions and collaborative working environment, the space features **an open office format**, **an experiential portfolio**, **and a minimalistic colour palette**.

Apart from the above-mentioned, we have also integrated textures, patterns, materials, and furniture we use in our design approach.