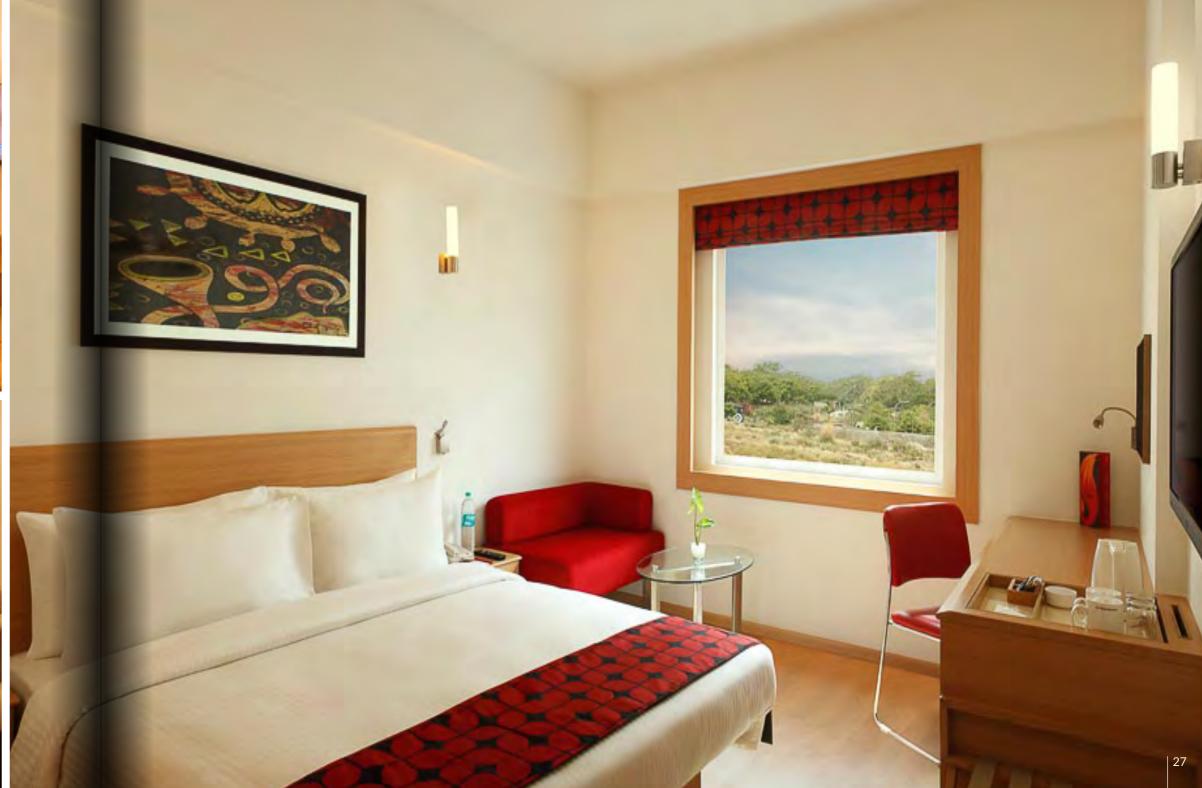

# Lemon Tree & Red Fox Hotels

Sector 60, Gurgaon

60 Rooms executed in 60 Days. The project entails furnishing several rooms belonging to various room categories of the hotel. The products used for this project had a clean laminate finish and postformed edges. The execution was done by us while the designing was carried out by Design Plus Associates. The products were designed to reflect the high architectural standards and their class-leading services.