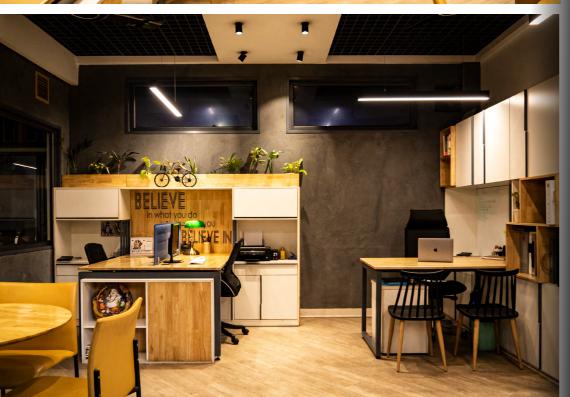

## S.K. International Corporate Office

The intent was to create a **signature style** for SKI offices, which relates to our contemporary approach. To encourage interactions and collaborative working environment, the space features **an open office format**, **an experiential portfolio**, **and a minimalistic colour palette**.

Apart from the above-mentioned, we have also integrated textures, patterns, materials, and furniture we use in our design approach.