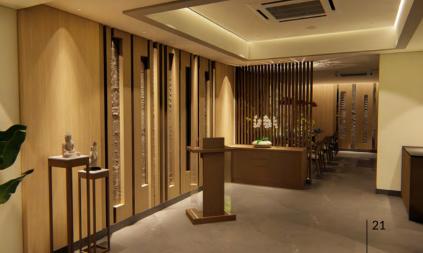

## S.K. International Corporate Office

The intent was to create a **signature style** for SKI offices, which relates to our contemporary approach. To encourage interactions and collaborative working environment, the space features **an open office format**, **an experiential portfolio**, **and a minimalistic colour palette**.

Apart from the above-mentioned, we have also integrated textures, patterns, materials, and furniture we use in our design approach.