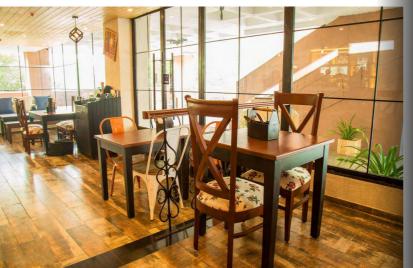

# Lemon Tree & Red Fox Hotels

Sector 60, Gurgaon

60 Rooms executed in 60 Days. The project entails furnishing several rooms belonging to various room categories of the hotel. The products used for this project had a clean laminate finish and postformed edges. The execution was done by us while the designing was carried out by Design Plus Associates. The products were designed to reflect the high architectural standards and their class-leading services.