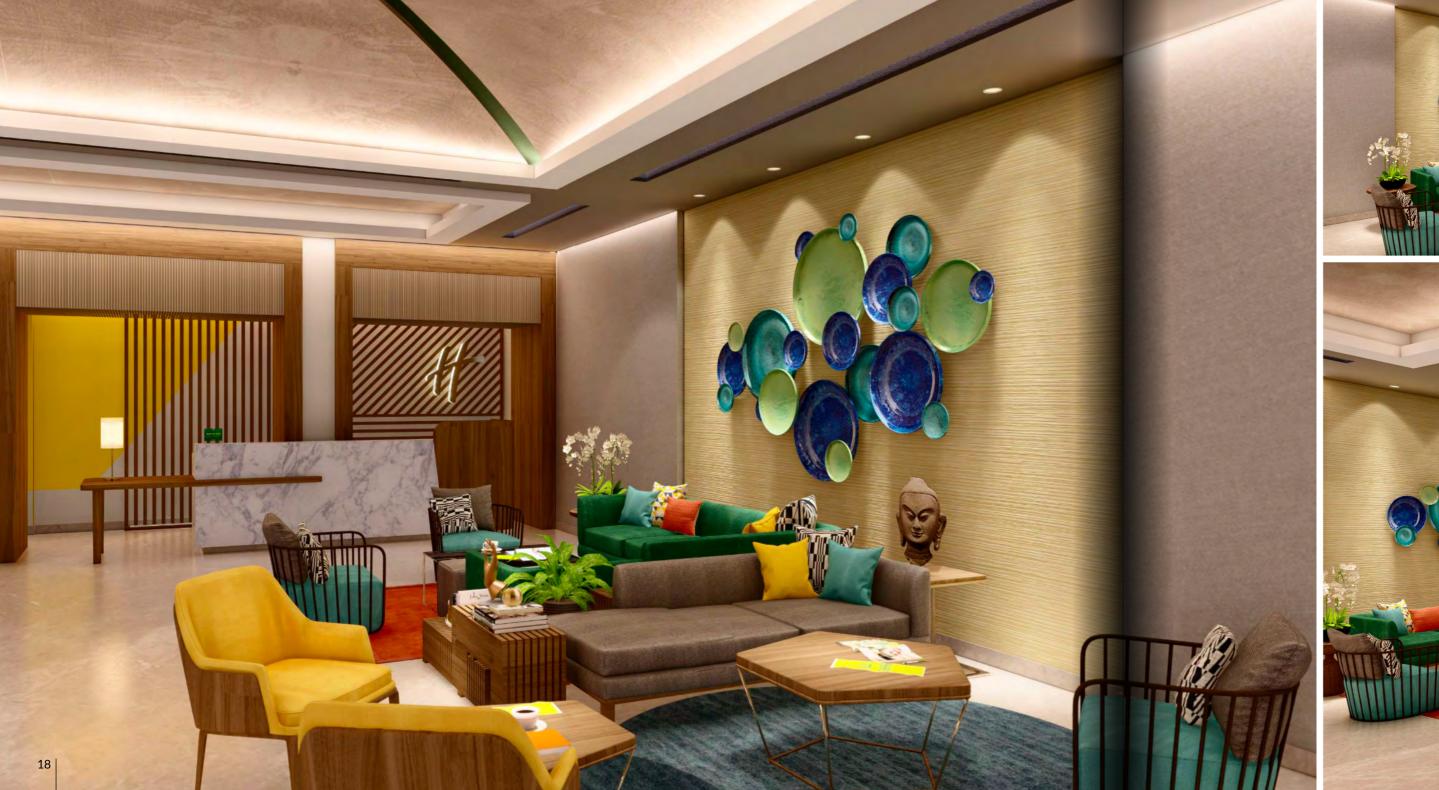

## S.K. International Corporate Office

The intent was to create a **signature style** for SKI offices, which relates to our contemporary approach. To encourage interactions and collaborative working environment, the space features **an open office format**, **an experiential portfolio**, **and a minimalistic colour palette**.

Apart from the above-mentioned, we have also integrated textures, patterns, materials, and furniture we use in our design approach.