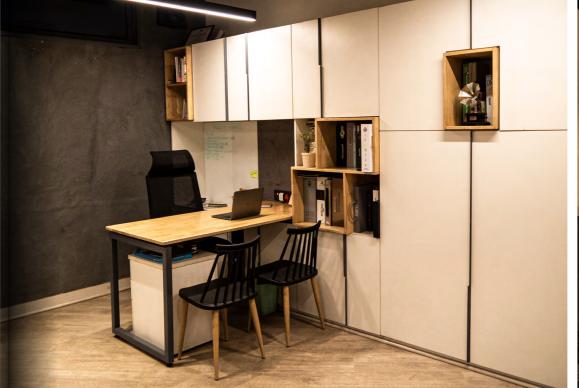

## S.K. International Corporate Office

The intent was to create a **signature style** for SKI offices, which relates to our contemporary approach. To encourage interactions and collaborative working environment, the space features **an open office format**, **an experiential portfolio**, **and a minimalistic colour palette**.

Apart from the above-mentioned, we have also integrated textures, patterns, materials, and furniture we use in our design approach.