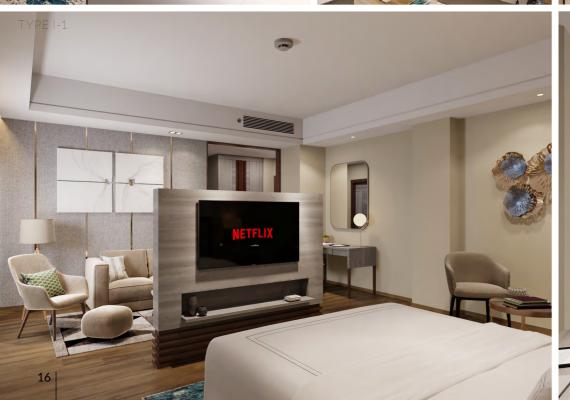

# Lemon Tree & Red Fox Hotels

Sector 60, Gurgaon

60 Rooms executed in 60 Days. The project entails furnishing several rooms belonging to various room categories of the hotel. The products used for this project had a clean laminate finish and postformed edges. The execution was done by us while the designing was carried out by Design Plus Associates. The products were designed to reflect the high architectural standards and their class-leading services.