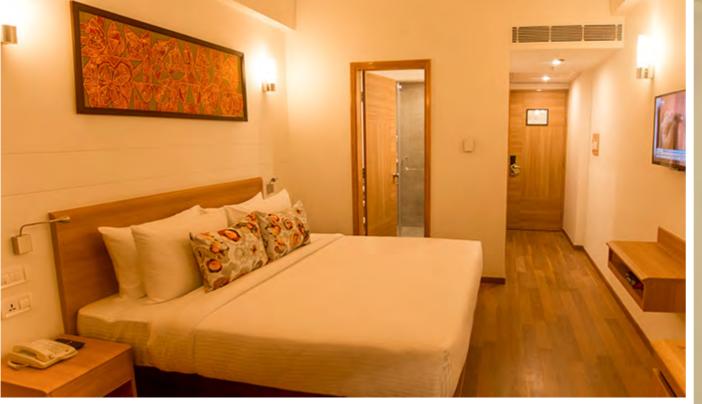

# Lemon Tree & Red Fox Hotels

Sector 60, Gurgaon

60 Rooms executed in 60 Days. The project entails furnishing several rooms belonging to various room categories of the hotel. The products used for this project had a clean laminate finish and postformed edges. The execution was done by us while the designing was carried out by Design Plus Associates. The products were designed to reflect the high architectural standards and their class-leading services.